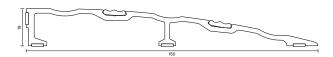

# THRESHOLD RAMP

For use where wheelchairs and trolleys are used or to compensate for uneven floors. Reversible tread strips offer greater friction underfoot. Unique 'scoops' further enhance grip for foot or wheeled traffic.

#### Seal Material

Aluminium with two flexible tread strips

#### Standard Lengths

- 1m and 2.1m
- Other lengths available for special order

## Fixing

- Pre-drilled and countersunk
- Fixing screws supplied
- Tread strips supplied and push-fit into plate to conceal fixings

#### Finishes

- Silver anodised aluminium with Silver tread strips
- Decorative finishes for threshold plate and different colour tread strips available on request

#### AAS4553 ↓