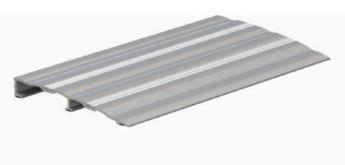

# THRESHOLD RAMP

For use where wheelchairs and trolleys are used or to compensate for uneven floors. Reversible tread strips offer greater friction underfoot. Unique 'scoops' further enhance grip for foot or wheeled traffic.

#### Seal Material

Aluminium with two flexible tread strips

#### Finishes

- Silver anodised aluminium with Silver tread strips
- Decorative finishes for threshold plate and different colour tread strips available on request